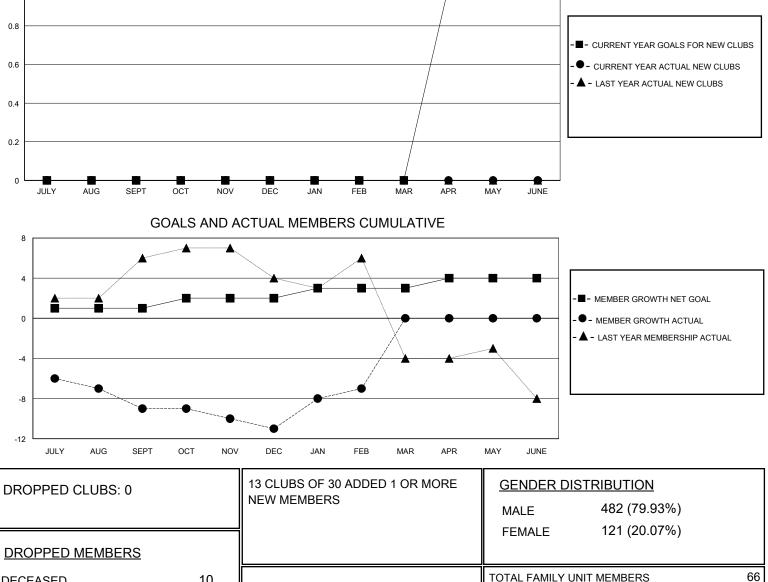

## MONTHLY MEMBERSHIP PROGRESS REPORT

District 9 NW

Results as of: 2/29/2024

| GMT:                  | LOCATION IOWA |           |               |                       |                        |                                                                                                     | GMT CA                                             |
|-----------------------|---------------|-----------|---------------|-----------------------|------------------------|-----------------------------------------------------------------------------------------------------|----------------------------------------------------|
| Clubs                 |               |           |               | Members               |                        |                                                                                                     |                                                    |
| RESULTS FOR 2023-2024 |               |           |               | RESULTS FOR 2023-2024 |                        |                                                                                                     |                                                    |
| QUARTER               | NEW CLUB GOAL | NEW CLUBS | DROPPED CLUBS | QUARTER               | BER GROWTH NET<br>GOAL | MEMBER GROWTH<br>ACTUAL                                                                             | DROPPED<br>MEMBERS ACTUAL<br>(including transfers) |
| JULY/AUG/SEPT         | 0             | 0         | 0             | JULY/AUG/SEPT         | 1                      | 9                                                                                                   | 16                                                 |
| OCT/NOV/DEC           | 0             | 0         | 0             | OCT/NOV/DEC           | 1                      | 10                                                                                                  | 12                                                 |
| JAN/FEB/MAR           | 0             | 0         | 0             | JAN/FEB/MAR           | 1                      | 10                                                                                                  | 6                                                  |
| APR/MAY/JUNE          | 1             | 0         | 0             | APR/MAY/JUNE          | 1                      | 0                                                                                                   | 0                                                  |
| 1                     | GOALS         | AND ACTUA | L NEW CLUBS C |                       |                        |                                                                                                     |                                                    |
| 0.8                   |               |           |               |                       |                        |                                                                                                     |                                                    |
| 0.6                   |               |           |               |                       |                        | <ul> <li>■ - CURRENT YEAR GO</li> <li>■ - CURRENT YEAR AO</li> <li>- ▲ - LAST YEAR ACTUA</li> </ul> | CTUAL NEW CLUBS                                    |